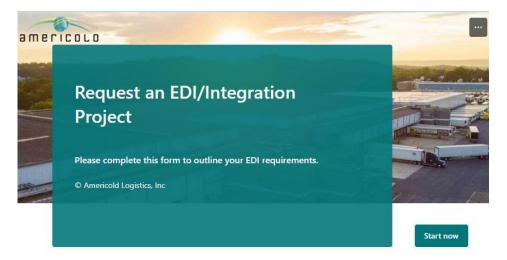

#### Americold EDI Project Request Page

Step 2: You can choose to begin a new questionnaire from the EDI Welcome page. Please click Start Now to begin. The <u>Technical questionnaire</u> will appear once Start now is clicked