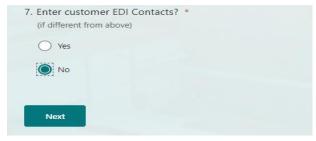

#### **EDI Contacts**

Step 5: If the Business contact is the same as the EDI contact you can select no and click Next to continue

If your EDI contact is different, please list Contact Name, Title, Phone # & Email. You are also able to add additional contacts if needed. Once completed click next to continue.